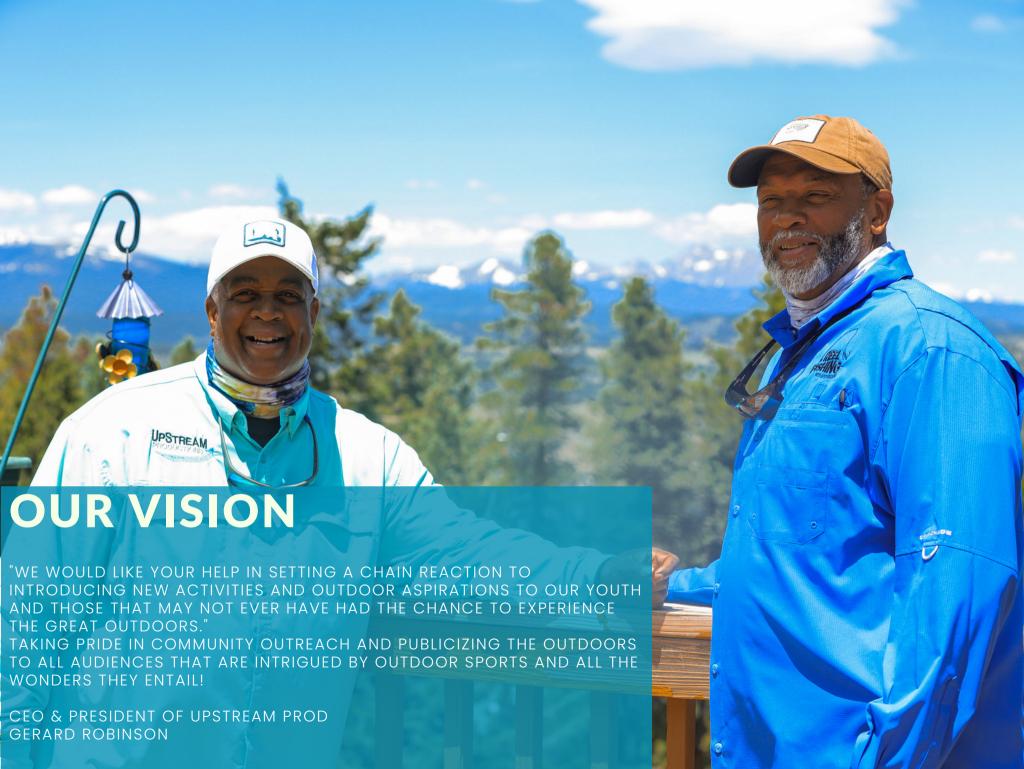

# **Show Goal** The Vision for Reel Fishing with Upstream is to have a mainstream platform for athletes and celebrities to come and enjoy their time off on the water, Fishing. The notoriety will begin to grow and we hope to be as large as a 'First Take" or any of the high grossing television shows that networks depend on to bring in viewership. This will also be an example for minority and inner city children that there are other sports that they can explore outside of their comfort zone.