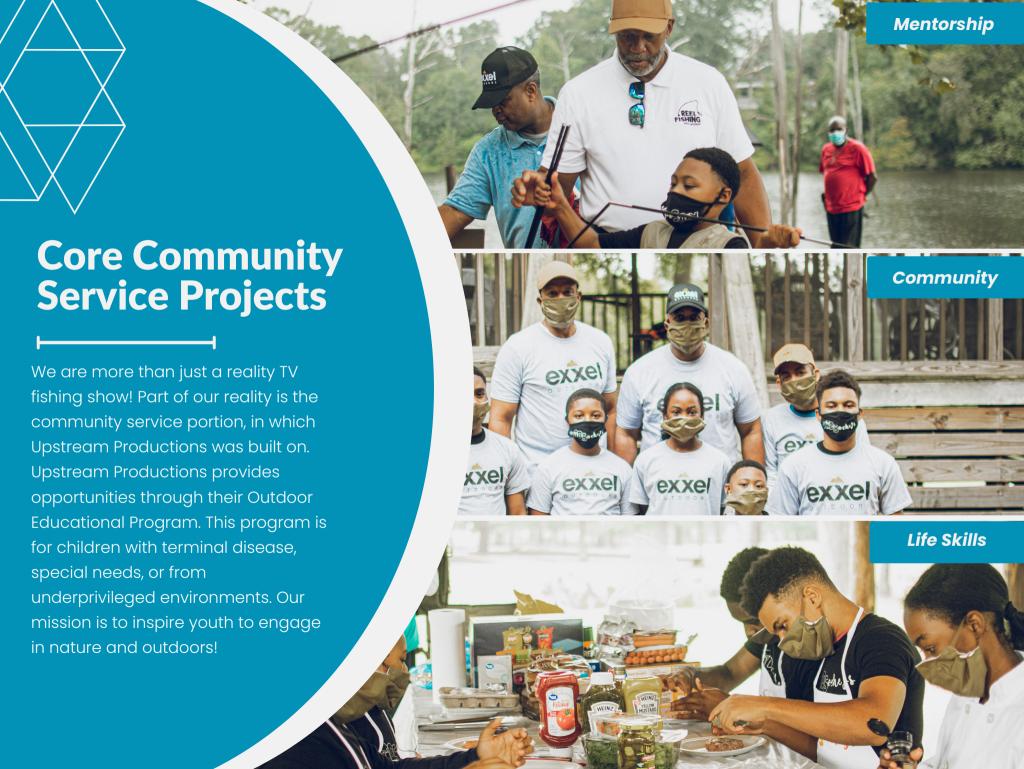

# **Show Goal** The Vision for Reel Fishing with Upstream is to have a mainstream platform for athletes and celebrities to come and enjoy their time off on the water, Fishing. The notoriety will begin to grow and we hope to be as large as a 'First Take" or any of the high grossing television shows that networks depend on to bring in viewership. This will also be an example for minority and inner city children that there are other sports that they can explore outside of their comfort zone.